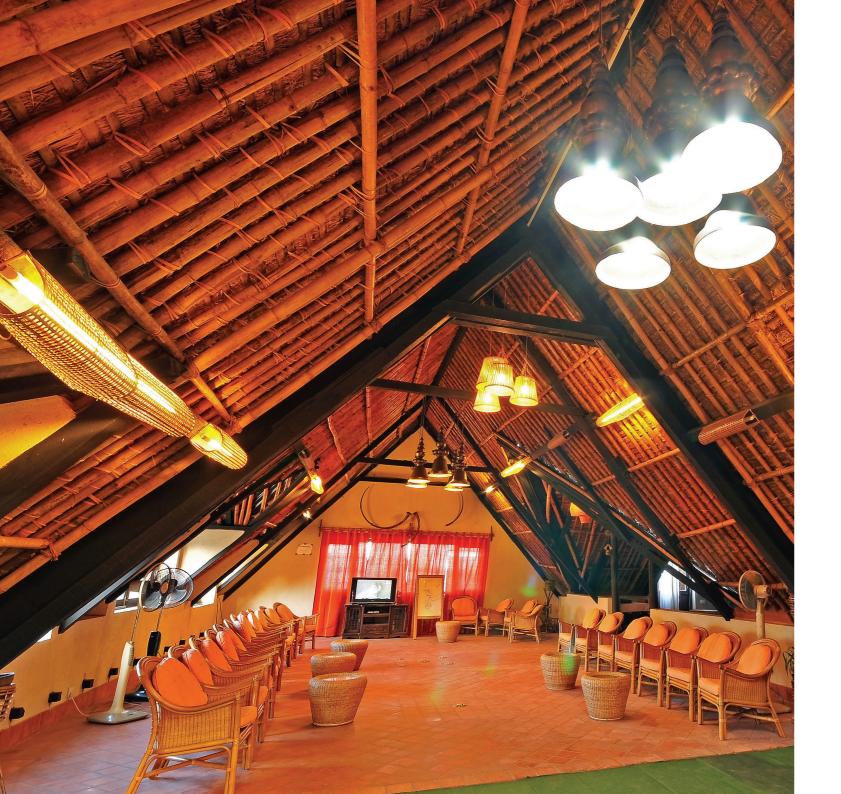

### LOUNGE AND BAR

With the mountain range providing a stunning backdrop, it's a place to de-stress and reflect on the day's events, catch up with friends or just marvel at the majesty of Mountains, so close it feels like you could reach out and touch it.